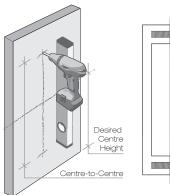

## SET UP SURFACE FOR MOUNTING

Measure and mark desired centre-point using tape meaure and spirit level.

Determine drill points by meauring half the Centre-To-Centre value from the centre-point and marking with pencil.

## INSTALLING HARDWARE ON SURFACE

1. Drill holes as required at marked points, keeping the drill bit perpendicular to the mouting surface at all times.

NOTE: ALWAYS start drilling from the outer/front surface that the product will sit on.