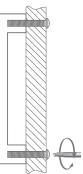

## INSTALLING HARDWARE ON SURFACE

1. Drill holes as required at marked points, keeping the drill bit perpendicular to the mouting surface at all times.

NOTE: ALWAYS start drilling from the outer/front surface that the product will sit on.

 Use supplied hardware to fix product to surface.
Ensure not to overtighten as this may result in damage to the mounting material.