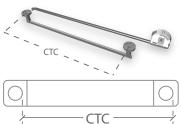

## SET UP SURFACE FOR MOUNTING

Measure and mark desired centre-point using tape meaure and spirit level.

Determine drill points by meauring half the Centre-To-Centre value from the centre-point and marking with pencil.