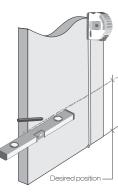

## SET UP SURFACE FOR MOUNTING

Measure and mark desired centre-point using tape meaure and spirit level.

Determine drill points by meauring half the Centre-To-Centre value from the centre-point and marking with pencil.